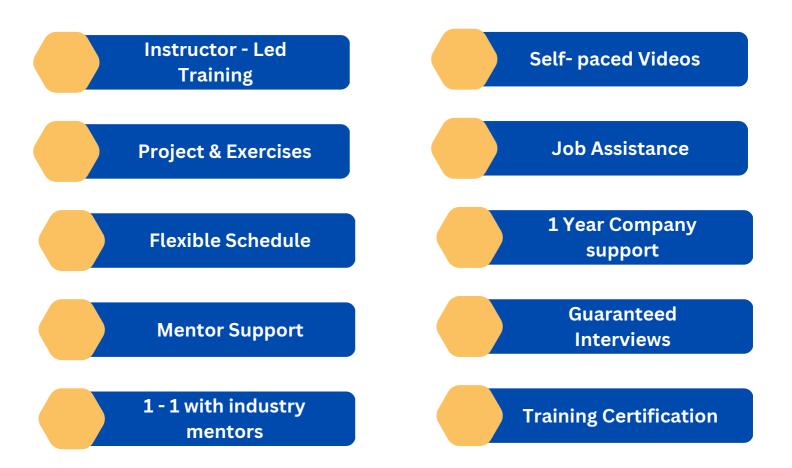

lassroom, ensuring you learn from the best.
- 2. Comprehensive Curriculum: Our SAP FICO training covers all facets of financial accounting and controlling, ensuring you gain proficiency in areas such as accounts receivable, accounts payable, general ledger accounting, asset accounting, cost element accounting, and much more.
- 3. Certification: Upon successful completion of our SAP FICO training, you'll receive a recognized certification that validates your expertise. This certification can significantly enhance your resume and career prospects.
- 4. Career Support: We don't just stop at training; we're invested in your success. Our career support services include job placement assistance, resume building, and interview preparation to help you land your dream job.



# **Key Highlights**



# **Learning Path**





### Who Should Enroll in this Program?

Our FICO training is suitable for a wide range of individuals, including:

- Aspiring finance professionals looking to kickstart their career.
- Finance and accounting professionals seeking to upgrade their skills.
- SAP consultants aiming to specialize in FICO.
- Business analysts and IT professionals involved in finance system implementations.

## **EXAMPLE SAP FICO Training Curriculum**

#### **SERP Software**

- ERP Software
- Advantages of ERP Software

#### **SAP ERP**

- SAP ERP Software Version
  - ➤ SAP R/3
  - > SAP ECC
  - > SAP S/4 HANA
- SAP Landscape (SAP Server/Clint)
- SAP Training (Consultant Level/User Level)
- SAP System Navigation

#### **SAP HANA Finance**

- SAP HANA
- SAP S/4 HANA
- Overview of SAP Si